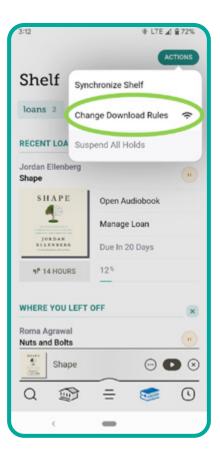

To check out a title, tap on the cover image. Then, tap 'Borrow'.

5 Libby automatically downloads titles to your device, which allows you to read or listen while offline. To change this feature, tap the 'Actions' button on your Shelf page. Then tap 'Change Download Rule's to select your preferences.