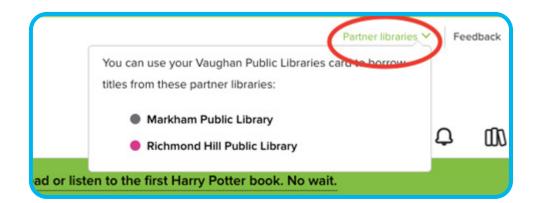

## **PARTNER LIBRARIES ON BROWSER**

Your VPL card also gives you access to Markham Public Library and Richmond Hill Public Library's OverDrive collection! You may borrow any item that is available, although holds are not permitted.

To switch libraries, click 'Partner Libraries' at the very top of the page. All check out procedures are the same.

Tap 'Sign in' and enter your Vaughan Public Libraries details to log in.

| Please sign in.          |   |          |
|--------------------------|---|----------|
| Select your library      |   | D)       |
| Vaughan Public Libraries | ~ |          |
| Card Number              |   |          |
|                          |   |          |
| PIN                      | ۲ | واللبي ا |
|                          |   | •= a     |
| Sign in                  |   |          |