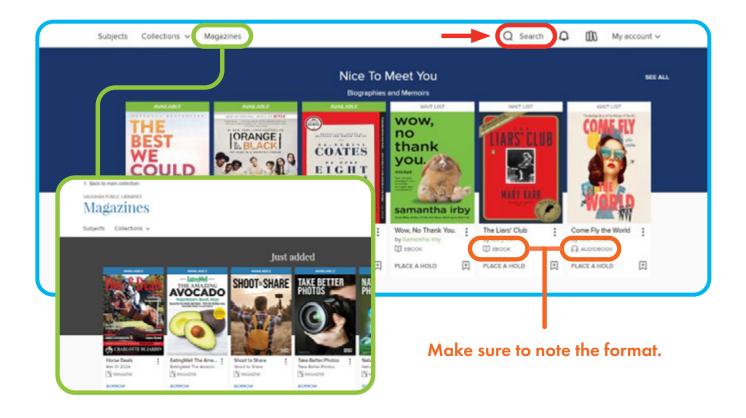

**4** Once signed in, you can browse OverDrive's e-book, e-audiobook or magazine collections, or search for a specific title.

5 To check out a title or to place a hold, click on the cover image. If the book is available, click 'Borrow.' If all copies are checked out, click 'Place a Hold.'

**Magazines** 

6