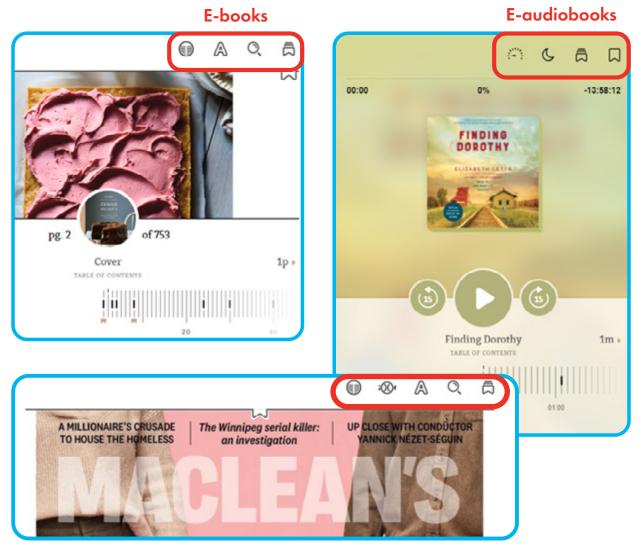

5

Once you click 'Read now in browser', the checked-out item will appear in a new tab. The menu bar on the top allows you to adjust your viewing or listening preferences and save your progress. To flip through pages, use the table of contents at the bottom of the screen or the arrows on your keyboard.