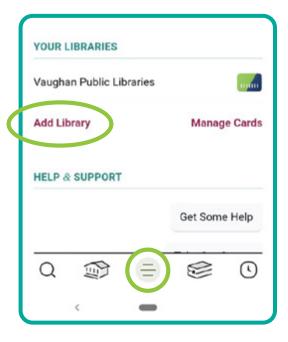

## PARTNER LIBRARIES ON LIBBY

From the main menu, tap on settings and then select 'Add Library'.

The app will guide you through adding a partner library. Select the following options:

- i. Search for the partner library by name and select it from the results.
- ii. Choose, 'Sign in with my library card'
- iii. When asked, 'Where do you use your library card?' select Vaughan Public Libraries. It should be listed under Partner Libraries.
- iv. Enter in your card number and pin. Click 'Next' to begin borrowing.