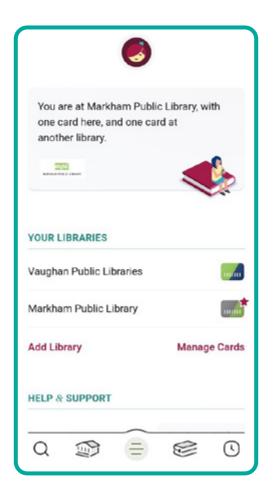

3

To switch between library collections, go to the settings from the Libby app and choose the library you wish to browse.