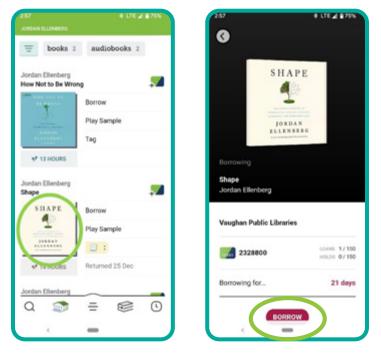

To check out a title, tap on the cover image. Then, tap 'Borrow'.

5 Libby automatically downloads titles to your device, which allows you to read or listen while offline. To change this feature, tap the 'Actions' button on your Shelf page. Then tap 'Change Download Rule's to select your preferences.