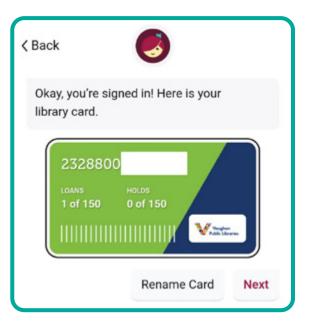

## LIBBY

Download the Libby app in Play Store for Android or App Store for Apple.

2 The app will guide you through setting up your account. Select the following options:

- i. When asked "Do you have a library card?" select 'Yes'
- ii. Select 'I'll Search For A Library'
- iii. Type Vaughan Public Libraries in the search bar and select it
- iv. Select 'Enter Library Account Details'
- v. Type in your library card number, and then your PIN. Tap 'Sign In'. You should see a picture of your library card. Tap 'Next' to complete set up.