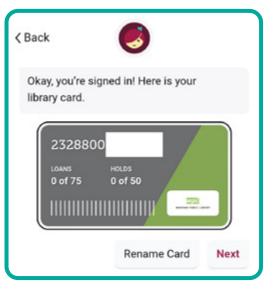

## PARTNER LIBRARIES ON LIBBY

From the main menu, tap on settings and then select 'Add Library'.

The app will guide you through adding a partner library. Select the following options:

- i. Search for the partner library by name and select it from the results.
- ii. Choose, 'Sign in with my library card'
- iii. When asked, 'Where do you use your library card?' select Vaughan Public Libraries. It should be listed under Partner Libraries.
- iv. Enter in your card number and pin. Click 'Next' to begin borrowing.